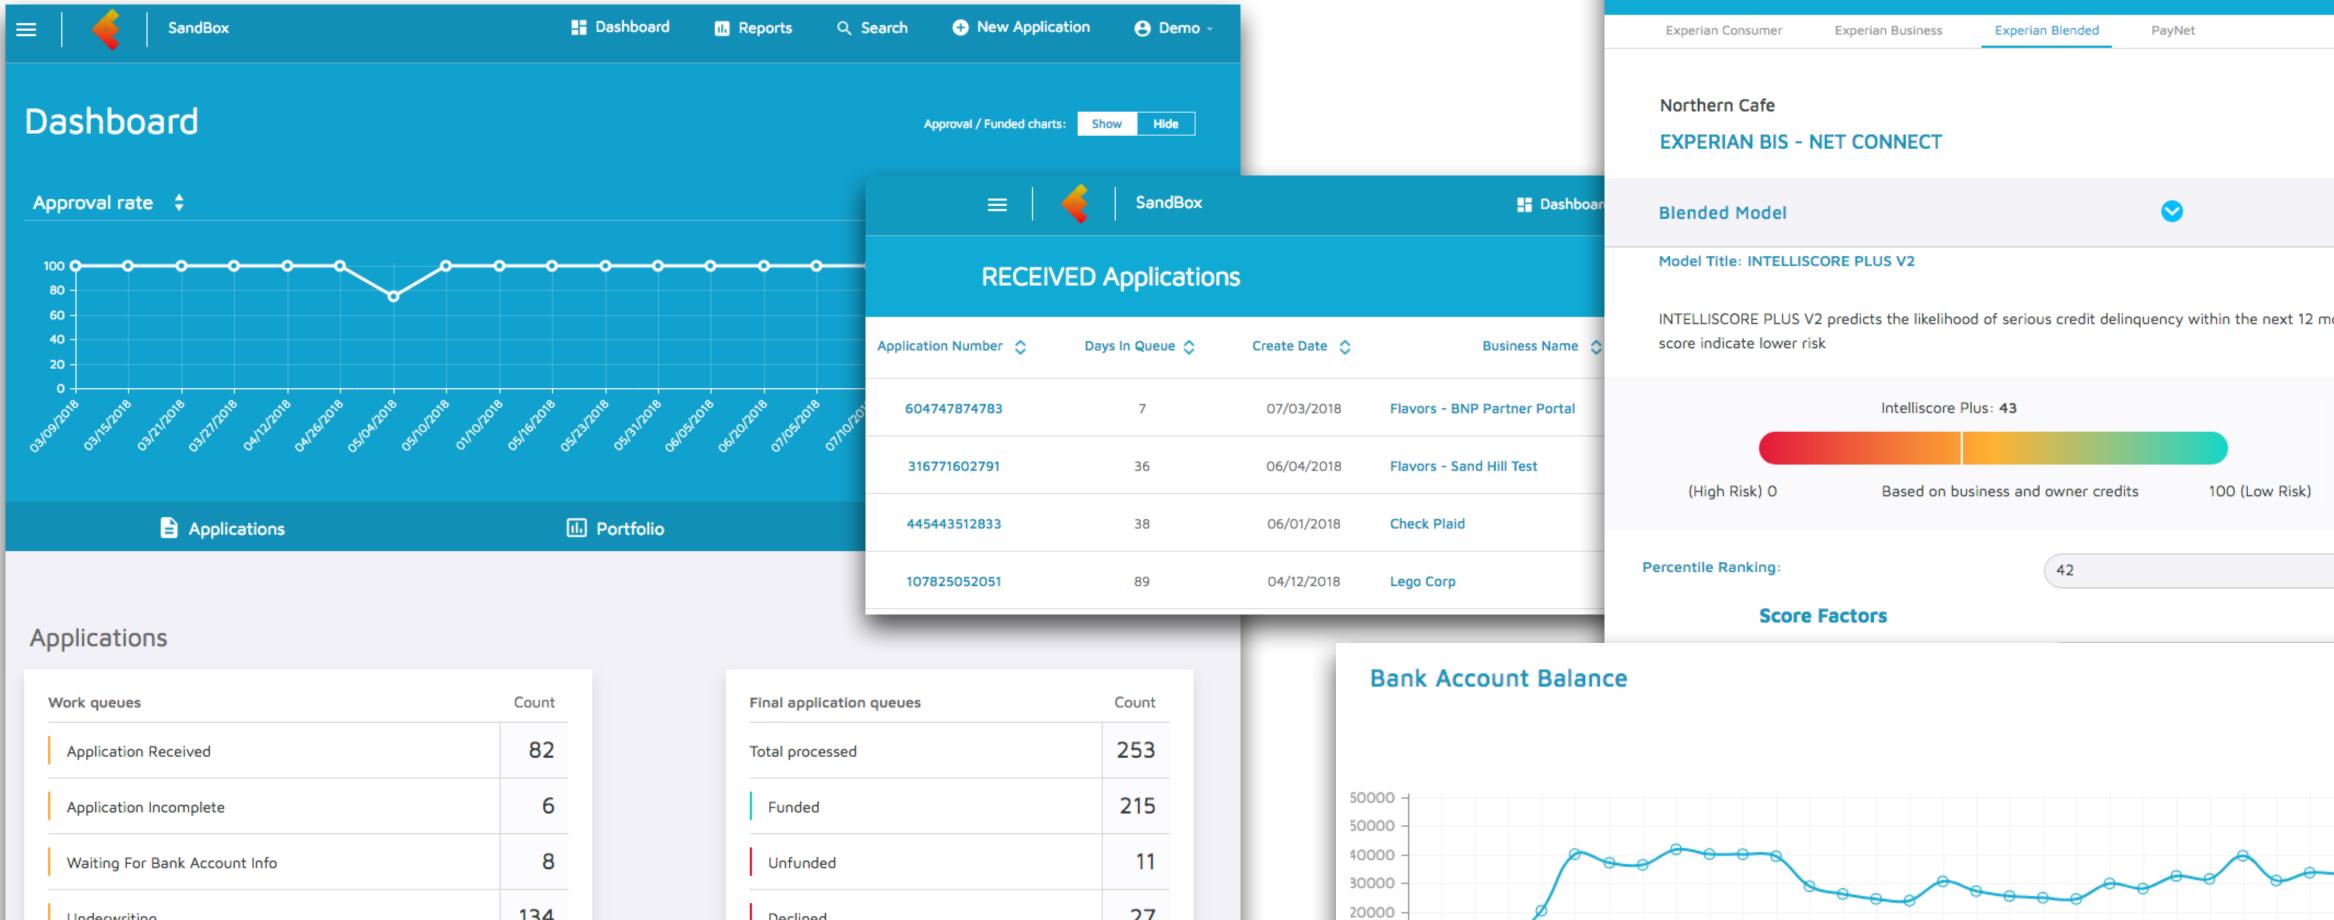

## **Application & Data Processing**

- Seamlessly gather credit and financial data on businesses and owners
- Supports integrations with any digitally enabled data provider
- View and act on applications in real time; set automated triggers

## Underwriting & Decisioning

- Configurable underwriting and decisioning tools, scorecard and credit memo templates
- Set rules for automated approvals, declines, and manual reviews

| ≡                                                 | SandBox                                   |               |                     | - Dash                     | iboard il.  | Reports                            | Q S                                                  |
|---------------------------------------------------|-------------------------------------------|---------------|---------------------|----------------------------|-------------|------------------------------------|------------------------------------------------------|
| Busine                                            | ess Application Offe                      | ers Scorecard | Debt<br>Service     | Credit Cash<br>Bureau Flow | Social M    | lonitoring                         | Ð                                                    |
|                                                   | O Corp 152937<br>on Date: 06/18/2018      | 9777858       |                     |                            |             |                                    |                                                      |
| DBA:<br>Application Number:<br>Application Count: | Lego1529379779550<br>440536197556<br>1266 |               | Channel:<br>Status: | Direct<br>UNDERWRITING     |             | Reco                               | ISION                                                |
| Application Type:<br>Owner:                       | NEW<br>John Smith                         |               |                     |                            |             | 766<br>Score<br>714<br>Expe<br>LOW | ix PLUS<br>ix PLUS<br>rian Ris<br>RISK - 9<br>TO MED |
| ACH<br>Loan Amount                                | Offer                                     |               |                     |                            | Sent Offers | Рауп                               | nent Fre                                             |
| 25,000                                            |                                           |               |                     |                            |             | Loan                               | Amoun                                                |
| Annual Interest Rate                              | 8.25                                      | 9.75          | 11.25               | 12.50                      |             | Annu                               | al Inter                                             |
| Months                                            | 12.00                                     | 18.00         | 24.00               | 36.00                      |             | Term                               | (Month                                               |
| Payback Amount                                    | \$26,131.22                               | \$26,973.92   | \$28,034.4          | \$30,108.2                 | 7           | Payb                               | ack Am                                               |
| Monthly Payment                                   | \$2,177.61                                | \$1,498.56    | \$1,168.1           | \$836.34                   |             |                                    |                                                      |

## Origination & Closing

- Communicate offers & closing requirements to clients electronically
- Offer presentation, acceptance & document signing

| <ul> <li>Services &amp; Monitories</li> <li>Payments managed and tracked via ACH integration</li> <li>Full set of tools to manage &amp; modify loans and payments</li> <li>Real-time metrics &amp; configurable reports</li> </ul> |                    |    |                               |       |  |                             |                  |             |            |           |                        |           |              | C Search           | Loans F<br>Iso Sub<br>Offers | Loans<br>Jent Loans<br>Paid Off<br>mission<br>Sent<br>Off Loans | ts Q<br>Demo v             | Search        |           |            |             |               |
|------------------------------------------------------------------------------------------------------------------------------------------------------------------------------------------------------------------------------------|--------------------|----|-------------------------------|-------|--|-----------------------------|------------------|-------------|------------|-----------|------------------------|-----------|--------------|--------------------|------------------------------|-----------------------------------------------------------------|----------------------------|---------------|-----------|------------|-------------|---------------|
|                                                                                                                                                                                                                                    |                    |    |                               |       |  |                             |                  |             |            | I         | •                      |           | Scorecard    | Cash<br>Flow       | Social Loan                  | Collection                                                      | Monitoring                 | • <b>)</b>    | 0         |            |             |               |
|                                                                                                                                                                                                                                    |                    |    |                               |       |  |                             |                  |             |            |           | n Seaso                |           |              |                    |                              |                                                                 |                            |               |           | Action     |             | Action        |
| Po                                                                                                                                                                                                                                 | ortfolio           |    |                               |       |  |                             |                  |             |            |           | 3883050375)            |           | KEL          |                    |                              |                                                                 |                            |               |           |            |             | Payments &    |
| V                                                                                                                                                                                                                                  | Vork queues        |    |                               | Count |  | Portfolio m                 | netrics & ratios |             |            | Active    |                        |           |              |                    |                              |                                                                 |                            |               |           |            |             | Adjustments   |
|                                                                                                                                                                                                                                    | Pending to release |    |                               | 50    |  | Total dollar                | rs funded        | \$5,429,300 | 0.00       |           |                        |           |              |                    |                              |                                                                 |                            |               |           |            | _           | Fees          |
|                                                                                                                                                                                                                                    | Released           |    |                               | 32    |  | Total paym                  | nents collected  | \$321,46    | 5.08       | Product:  | on number:             |           | ACH - Loar   |                    | n Amount:                    |                                                                 | \$37,500.00<br>\$34,351.28 | # Payments Pa |           |            | \$0.00      | Write Off     |
|                                                                                                                                                                                                                                    | Active             |    |                               | 1     |  | Total balan                 | ice outstanding  | \$199,72    | 7.24       | Loan Cou  |                        |           | 8            |                    | aining Interest:             |                                                                 | \$9,400.67                 | Payment Freq  |           |            | Daily       |               |
| l i                                                                                                                                                                                                                                | Ready For Renewal  |    |                               | 0     |  | Avg loan amount \$50,285.44 |                  | 5.44        | Loan Type: |           |                        | NEW       |              | Total Fees: \$0.00 |                              |                                                                 | Funded Date:               |               |           | /25/2015   | Put On Hold |               |
| l i                                                                                                                                                                                                                                | Rejected           |    |                               | 171   |  | Avg loan ba                 | alance           | \$49,55     | 5.12       | Expected  | # Payments:            |           | 256          | 5 Total            | l Balance:                   |                                                                 | \$43,751.95                | Bank Name:    |           | CIT        | BANK NA     | Modify        |
|                                                                                                                                                                                                                                    | Paid off / Closed  |    |                               | 49    |  | Avo loan di                 | uration (Days)   | 22          | 4.63       | Payment   | s Collected:           |           | 28           | 3 Amo              | ount Paid Back:              |                                                                 | \$5,373.05                 | Bank Account  | :         |            | XX0500      | View Statemen |
| 1                                                                                                                                                                                                                                  |                    |    |                               |       |  |                             |                  |             |            | Payment   | Amount:                |           | \$191.89     | 9                  |                              |                                                                 |                            | Routing Numb  | er:       | 03         | 1000089     |               |
| -                                                                                                                                                                                                                                  |                    | _  |                               | _     |  |                             |                  |             | _          | Percent P | Paid:                  |           | 8.40%        | 6                  |                              |                                                                 |                            |               |           |            |             | Send Statemen |
|                                                                                                                                                                                                                                    |                    | Co | llections                     |       |  |                             |                  |             |            |           | e Collected:           |           | \$130,101.42 |                    |                              |                                                                 |                            |               |           |            |             | CITIBA        |
|                                                                                                                                                                                                                                    |                    |    |                               |       |  |                             | Count            |             |            |           | terest Rate:           |           | \$11,625.00  |                    |                              |                                                                 |                            |               |           |            |             | _             |
|                                                                                                                                                                                                                                    |                    |    | ollection queues              |       |  |                             | Count            |             |            | Payback   | n Interest:<br>Amount: |           | \$49,125.00  |                    |                              |                                                                 |                            |               |           |            |             |               |
|                                                                                                                                                                                                                                    |                    |    | Hold                          |       |  |                             | 4                |             |            |           |                        |           |              |                    |                              |                                                                 |                            |               |           |            |             |               |
|                                                                                                                                                                                                                                    |                    |    | Delinquent                    |       |  |                             | 6                |             |            |           |                        |           |              |                    |                              |                                                                 |                            |               |           |            |             |               |
|                                                                                                                                                                                                                                    |                    |    | 1-5 Days                      |       |  |                             | 0                |             | Trans. #   | Status    | Amount                 | Principal | Interest     | Fee                | Loan balance                 | Fee Balance                                                     | Paym. Type                 | Pay           | m. Method | Created    | Cleared     |               |
|                                                                                                                                                                                                                                    |                    |    | <ul> <li>6-15 Days</li> </ul> |       |  |                             | 3                |             | 1          | ~         | \$37,200.00            | \$0.00    | \$0.00       | \$0.00             | -                            | \$0.00                                                          | FUNDING                    | ACH           | 1         | 11/23/2015 | 11/24/201   | 5             |
|                                                                                                                                                                                                                                    | _                  |    |                               |       |  |                             |                  |             |            |           |                        |           |              |                    |                              |                                                                 |                            |               |           |            |             |               |