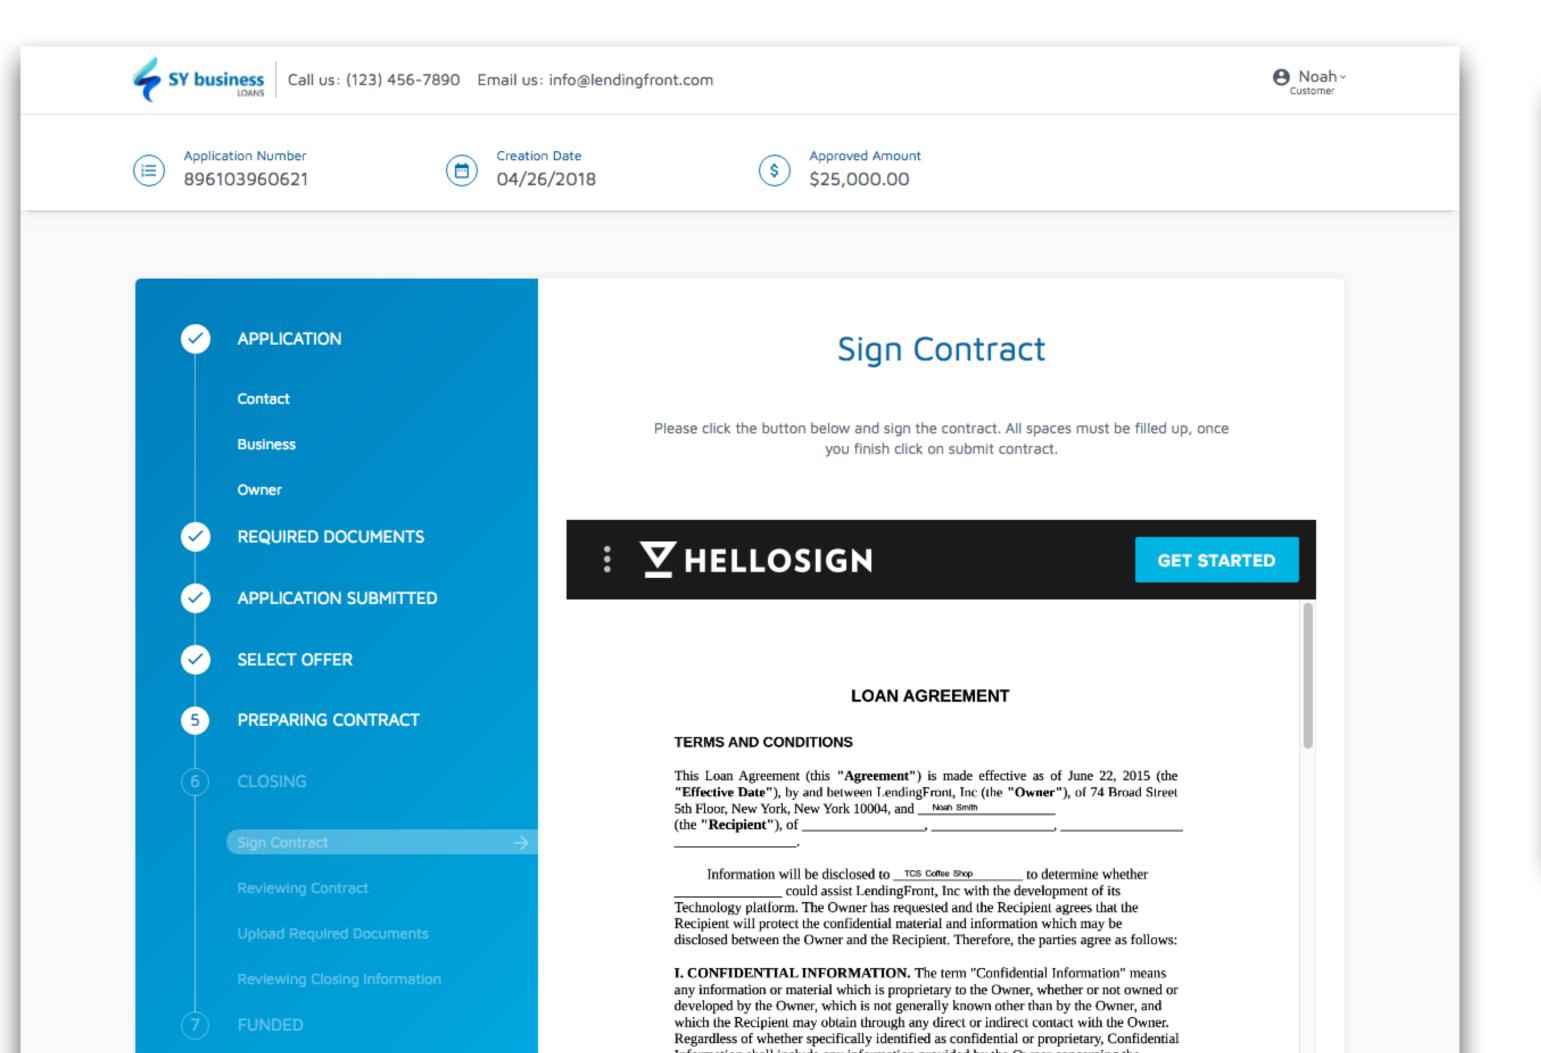

## Origination & Closing

- Communicate offers & closing requirements to clients electronically
- Offer presentation, acceptance & document signing

#### Select Offer

Please select one of the offers below

|                      |              | <b></b>                   |
|----------------------|--------------|---------------------------|
|                      | \$2          | 250,000.00<br>Loan<br>ACH |
|                      | Offer 1      | Offer 2                   |
| Annual Interest Rate | 8.25         | 9.75                      |
| Payback Amount       | \$261,312.19 | \$269,739.16              |
| Term (Months)        | 12           | 18                        |
| fonthly payment      | \$21,776.02  | \$14,985.51               |
|                      | Select       | Select                    |