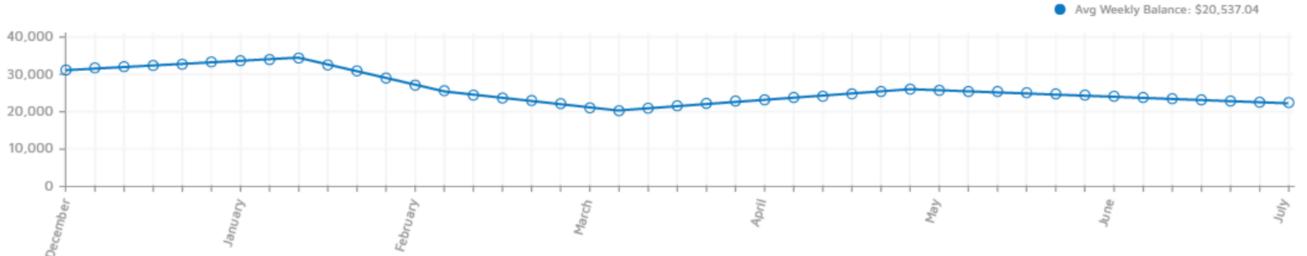

#### Banking Activity - Monthly Credits (\$)

#### **DEEP HIT / FAST REBOUND**

SURVIVAL

#### **IRREVERSIBLE DECLINE**