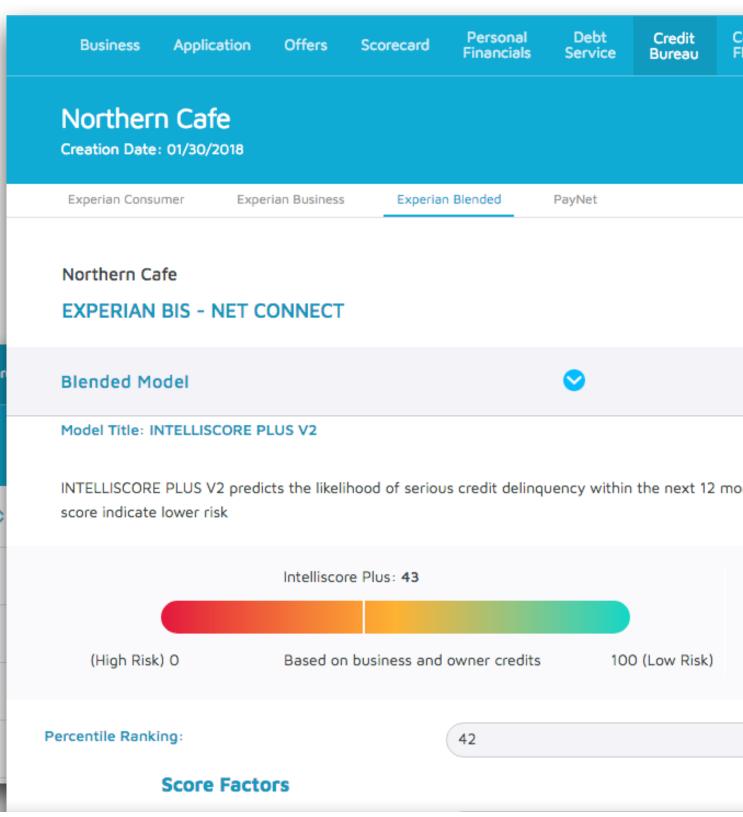

## USE RELEVANT, TIMELY DATA

|        | SCHEDULE C<br>(Form 1040) Profit or Loss From Business<br>(Sole Proprietorship) OMB No. 1545-0074<br>(Sole Proprietorship) 2011                                                                     |                                       |             |                                                                |            |                                                                         |            |                                 |
|--------|-----------------------------------------------------------------------------------------------------------------------------------------------------------------------------------------------------|---------------------------------------|-------------|----------------------------------------------------------------|------------|-------------------------------------------------------------------------|------------|---------------------------------|
|        | Department of the Treasury<br>Internal Revenue Service (59) For information on Schedule C and its instructions, go to www.irs.gov/schedulec<br>Attachment<br>Sequence No. 09                        |                                       |             |                                                                |            |                                                                         |            |                                 |
|        | f proprietor                                                                                                                                                                                        |                                       | 110010-11-0 |                                                                | .,         |                                                                         |            | curity number (SSN)             |
|        | Stephens                                                                                                                                                                                            |                                       |             |                                                                |            |                                                                         |            | 465-00-0001                     |
| A      |                                                                                                                                                                                                     |                                       | an, inck    | iding product or service (se                                   | e instri   | uctions)                                                                |            | code from instructions          |
| Tax Pr | reparation Servi                                                                                                                                                                                    |                                       |             |                                                                |            |                                                                         |            | 5 4 1 2 1 3                     |
| C      | Business name.<br>tens Tax Service                                                                                                                                                                  |                                       | busine      | isa name, leave blank.                                         |            |                                                                         | D Employ   | er D number (EIN), (see instr.) |
| E      |                                                                                                                                                                                                     |                                       | -le er      | roomino.) 🕨 821 Union S                                        | treet      |                                                                         |            |                                 |
| -      | City, town or po                                                                                                                                                                                    |                                       |             |                                                                |            |                                                                         |            |                                 |
| F      | Accounting met                                                                                                                                                                                      |                                       | -           |                                                                |            | Other (specify) >                                                       |            |                                 |
| G      |                                                                                                                                                                                                     |                                       |             |                                                                |            | 2011? If "No," see instructions for lin                                 | mit on los | ses 🛛 🗹 Yes 🗌 No                |
| н      |                                                                                                                                                                                                     |                                       |             |                                                                |            |                                                                         |            | 🕨 🗆                             |
| 1      | Did you make ar                                                                                                                                                                                     | ty payments i                         | n 2011      | that would require you to fi                                   | le Form    | (s) 1099? (see instructions)                                            |            | 🗌 Yes 📈 No                      |
| J      |                                                                                                                                                                                                     | or will you file                      | e all req   | uired Forms 1099?                                              |            |                                                                         |            | , , , 🗌 Yes 🗌 No                |
| Part   | in come                                                                                                                                                                                             |                                       |             |                                                                |            |                                                                         | _          |                                 |
| 1a     |                                                                                                                                                                                                     |                                       |             | For 2011, onter -0                                             |            | 1a<br>1b 34,280                                                         | -          |                                 |
| ь      |                                                                                                                                                                                                     |                                       |             | n line 1a (see instructions)                                   |            | 10                                                                      | -          |                                 |
| c      |                                                                                                                                                                                                     |                                       |             | if the "Statutory Employee"<br>nstr. before completing this li |            | 10                                                                      |            |                                 |
| d      |                                                                                                                                                                                                     |                                       |             | rough 1 c                                                      |            |                                                                         | 1d         | 34,280                          |
| 2      | -                                                                                                                                                                                                   | -                                     |             | er adjustments (see instruct                                   |            |                                                                         | 2          | C Ipac C                        |
| 3      |                                                                                                                                                                                                     |                                       |             |                                                                |            |                                                                         | 3          | 34,280                          |
| 4      |                                                                                                                                                                                                     |                                       |             |                                                                |            |                                                                         | 4          |                                 |
| 5      | -                                                                                                                                                                                                   | -                                     | -           |                                                                |            |                                                                         | 5          | 34,280                          |
| 6      | Other income, in                                                                                                                                                                                    | icluding feder                        | al and s    | state gasoline or fuel tax cre                                 | ditori     | ofund (see instructions)                                                | 6          |                                 |
| 7      | Gross income.                                                                                                                                                                                       | · · · · · · · · · · · · · · · · · · · | nd 6.       |                                                                |            | <u> </u>                                                                | 7          | 34,280                          |
| Part   | Expenses                                                                                                                                                                                            |                                       |             |                                                                |            | iness use of your home only o                                           |            |                                 |
| 8      | Advertising                                                                                                                                                                                         |                                       | 8           | 250                                                            | 18         | Office expanse (see instructions)                                       | 18         | 600                             |
| 9      | Car and truck ex                                                                                                                                                                                    |                                       | 9           | 1,266                                                          | 19         | Pension and profit-sharing plans .                                      | 19         |                                 |
| 10     | instructions)<br>Commissions an                                                                                                                                                                     |                                       | 10          | (coo                                                           | 20<br>8    | Rent or lease (see instructions):<br>Vehicles, machinery, and equipment | 20a        |                                 |
| 11     | Contract labor (see                                                                                                                                                                                 |                                       | 11          |                                                                | ь          | Other business property                                                 | 206        |                                 |
| 12     | Depletion                                                                                                                                                                                           |                                       | 12          |                                                                | 21         | Repairs and maintenance                                                 | 21         |                                 |
| 13     | Depreciation and                                                                                                                                                                                    |                                       |             |                                                                | 22         | Supplies (not included in Part II) .                                    |            | 253                             |
|        | exponse dedu<br>included in Pa                                                                                                                                                                      |                                       |             |                                                                | 23         | Taxes and licenses                                                      | 23         |                                 |
|        | instructions).                                                                                                                                                                                      |                                       | 13          | 3,879                                                          | 24         | Travel, meals, and entertainment:                                       |            |                                 |
| 14     | Employee benef                                                                                                                                                                                      | it programs                           |             |                                                                | а          | Travel                                                                  | 248        | 310                             |
|        | (other than on lin                                                                                                                                                                                  |                                       | 14          | 47.0                                                           | ь          | Deductible meals and                                                    |            |                                 |
| 15     | Insurance (other t                                                                                                                                                                                  | than health)                          | 15          | 750                                                            |            | entertainment (see instructions) .                                      | 24b        | 256                             |
| 16     | Interest:                                                                                                                                                                                           | having signi-                         | 100         |                                                                | 25         | Utilities                                                               |            | 347                             |
| a<br>b | Montgage (paid to<br>Other                                                                                                                                                                          |                                       | 16a<br>16b  | 200                                                            | 26<br>27a  | Wages (less employment credits) .<br>Other expenses (from line 48)      | 26<br>27a  | 267                             |
| 17     | Legal and professi                                                                                                                                                                                  |                                       | 17          | 350                                                            | 2/a        | Reserved for future use                                                 |            | 207                             |
| 28     |                                                                                                                                                                                                     |                                       |             |                                                                |            | B through 27a                                                           | 26         | 8,728                           |
| 29     |                                                                                                                                                                                                     |                                       |             | 28 from line 7                                                 |            | -                                                                       | 29         | 25,552                          |
| 30     | Expenses for bu                                                                                                                                                                                     | siness use of                         | your he     | me. Attach Form 9929. Do                                       | not re     | port such expenses elsewhere                                            | 30         | 1,481                           |
| 31     | Net profit or (lo                                                                                                                                                                                   | ss). Sulctract                        | line 30     | from line 29.                                                  |            |                                                                         |            |                                 |
|        |                                                                                                                                                                                                     |                                       |             |                                                                |            | and on Schedule SE, line 2.                                             |            |                                 |
|        |                                                                                                                                                                                                     |                                       |             | e instr. Estates and trusts, o                                 | nter on    | Form 1041, line 3.                                                      | 31         | 24,071                          |
|        | <ul> <li>If a loss, you r</li> </ul>                                                                                                                                                                | -                                     |             |                                                                | here the t | anticipation in the state of                                            |            |                                 |
| 32     | -                                                                                                                                                                                                   |                                       |             | describes your investment                                      |            |                                                                         |            |                                 |
|        | -                                                                                                                                                                                                   |                                       |             | -                                                              |            | Form 1040NR, line 13) and the instructions for line 31.                 | 32a        | All investment is at risk.      |
|        | Estates and trus                                                                                                                                                                                    |                                       |             |                                                                | , 500      | The resolutions for the St.                                             |            | Some investment is not          |
|        |                                                                                                                                                                                                     |                                       |             | F                                                              | ay be l    | imited.                                                                 | _          | at risk.                        |
| For Pa | If you checked 32b, you must attach Form 6196. Your loss may be limited.      For Paperwork Reduction Act Notice, see your tax return instructions.     Cat. No. 11334P Schedule C (Form 1040) 2011 |                                       |             |                                                                |            |                                                                         |            |                                 |