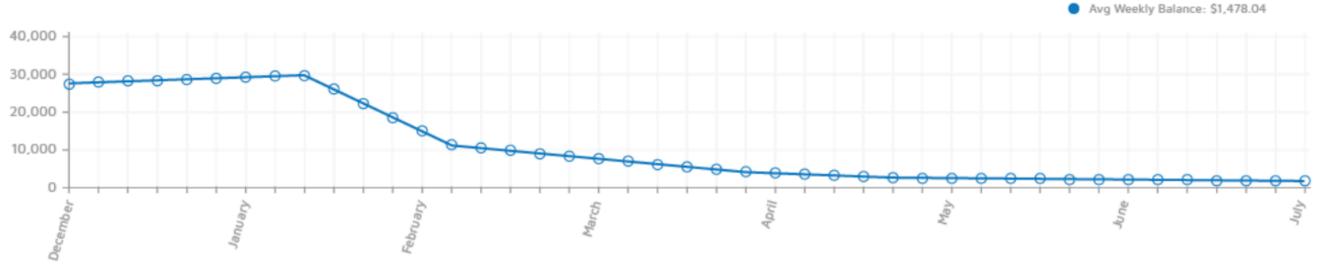

#### Banking Activity - Monthly Credits (\$)

#### **DEEP HIT / FAST REBOUND**

SURVIVAL

#### **IRREVERSIBLE DECLINE**