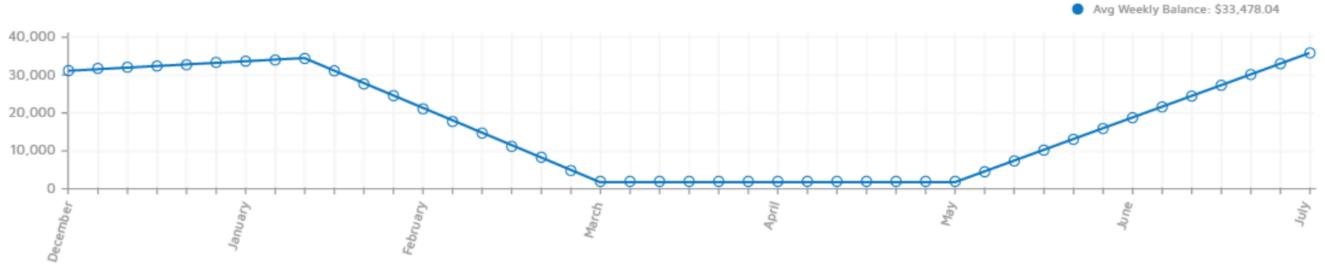

#### Banking Activity - Monthly Credits (\$)

#### **DEEP HIT / FAST REBOUND**

SURVIVAL

#### **IRREVERSIBLE DECLINE**