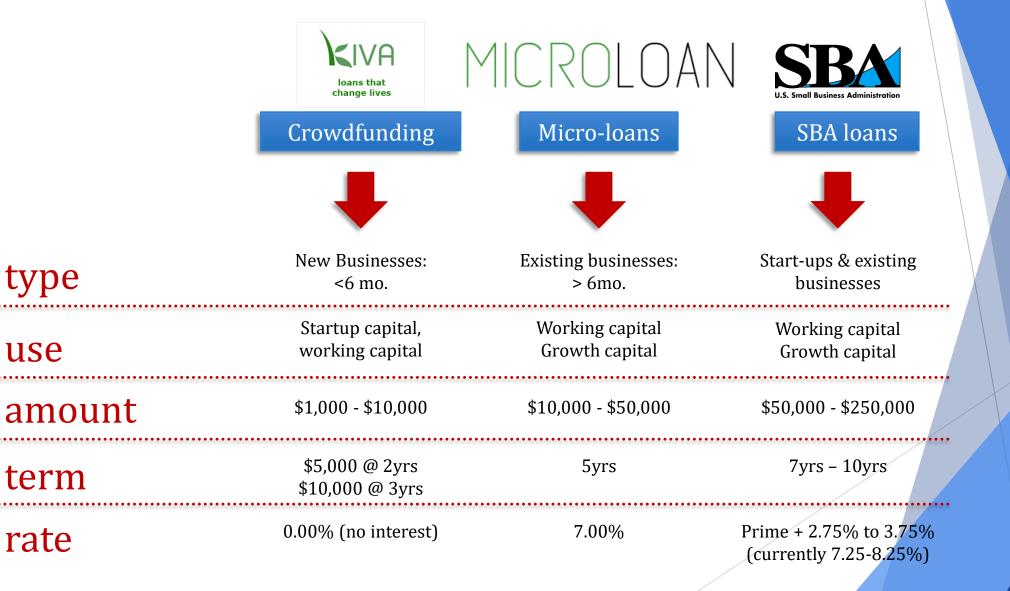

SMALL BUSINESS

- rg/impact-lending
- Business financial statements
- Photos of the business
- Proof of ownership
- Voided check

- No late mortgage or rent
- 7.0% for micro-loan
- 7.25% 8.25% for SBA loa